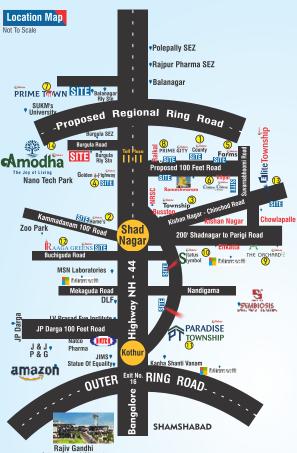

#### Location Highlights

Microsoft Data Centre (Mekaguda, Elikatta & Chandanvelle)

- 2.5 km from Burgula Railway Station
- Kanha Santhivanam (World Largest Meditation centre,
- One Lakh people can do meditation at a time)
- Statue of Equality (108 temples dedicated to Lord Vishnu)
- JIMS Hospital, JIMS Homeopathic Medical College
- The special status of the Hyderabad-Karnataka NH44 with approved 6 lines longest highway in the County.

  & Proposed 12 lines longest highway in the County
- Near to Raijy Gandhi International Airport
- Balanagar Industrial SEZ/Industrial Park (1800 Acres) &
- Rajapur Pharmacy SEZ (600 Acres)
- ▶ Very close to NRSC/ISRO 400 Acres Central Project
- Very close proximity to the Regional Ring Road & Shadnagar Town
- Equidistant to IT, Hardware, Industrial & Pharma corridors.
- National Zoological Park (850 Acres)
- MNC's like Amazon, P&G, Johnson & Johnson,
- Asian Paints, MSN & Natco laboratories & Film Industry
- MMTS Service Stations & 6 Lines Railway Tracks
- Women Cricket Academy, Textile Industry
- Wolfiell Glicket Academy,
- ► Eco Park (824 Acres)